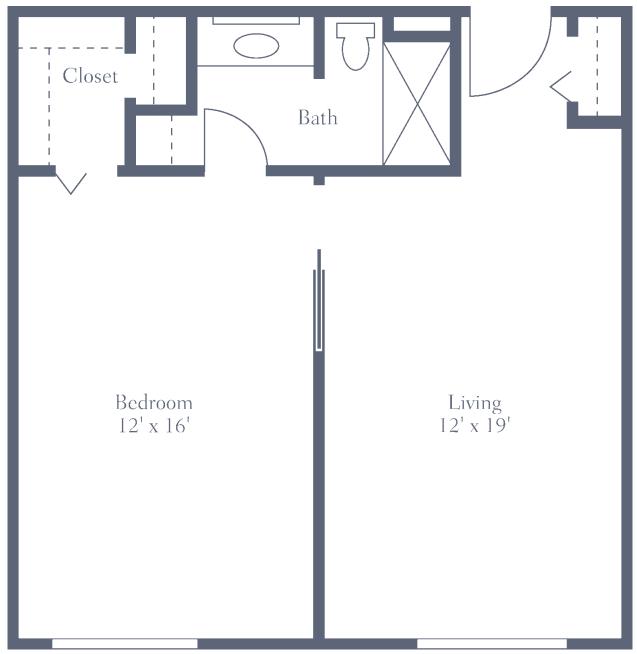

#### East - One Bedroom Suite

One Bedroom • One Bath • 576 sq. ft.

Dimensions are approximate. Floor plans may vary.