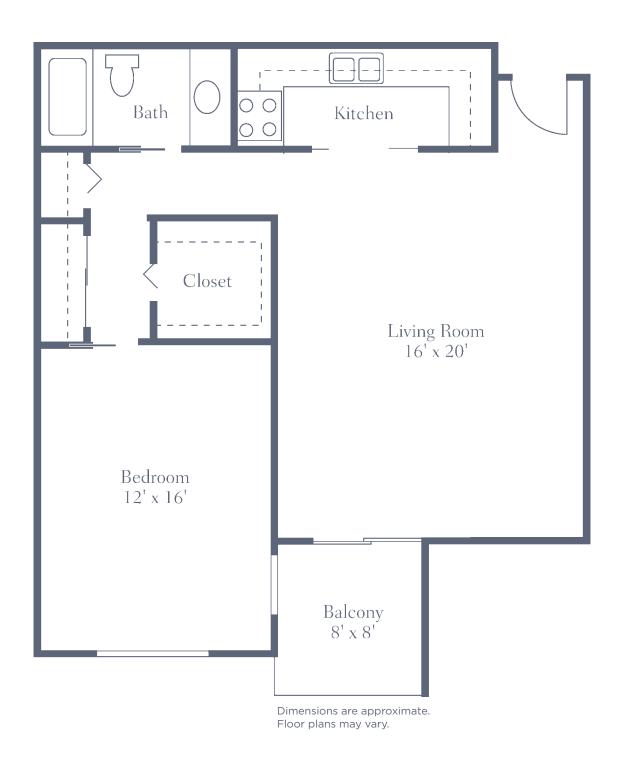

# West - Large One Bedroom

One Bedroom • One Bath • 868 sq. ft.

10951 Johnson Blvd. • Seminole, FL 33772 727-398-0379 • FreedomSquareFL.com