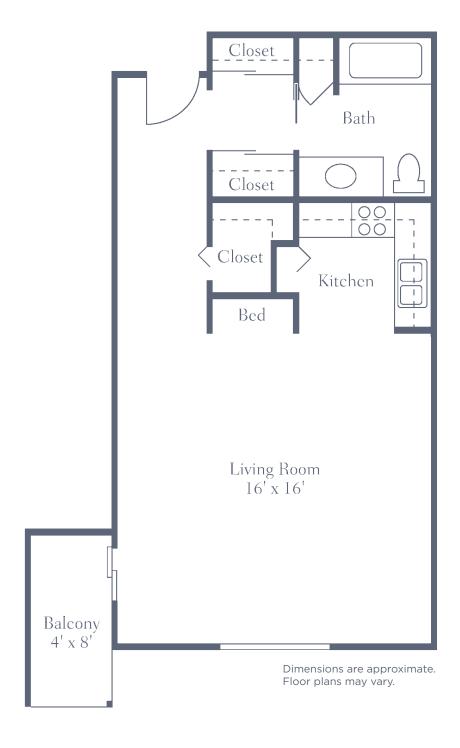

# East - Studio

Studio • One Bath • 288 sq. ft.



Dimensions are approximate. Floor plans may vary.



#### East - One Bedroom Suite

One Bedroom • One Bath • 576 sq. ft.



Dimensions are approximate. Floor plans may vary.

#### East - One Bedroom with Kitchenette

One Bedroom • One Bath • 576 sq. ft.



Dimensions are approximate. Floor plans may vary.



## West - Studio

Studio • One Bath • 560 sq. ft.



## West - One Bedroom

One Bedroom • One Bath • 792 sq. ft.



Dimensions are approximate. Floor plans may vary.



# West - Large One Bedroom

One Bedroom • One Bath • 868 sq. ft.



10951 Johnson Blvd. • Seminole, FL 33772 727-398-0379 • FreedomSquareFL.com



### West - Two Bedroom

Two Bedroom • Two Bath • 1,352 sq. ft.