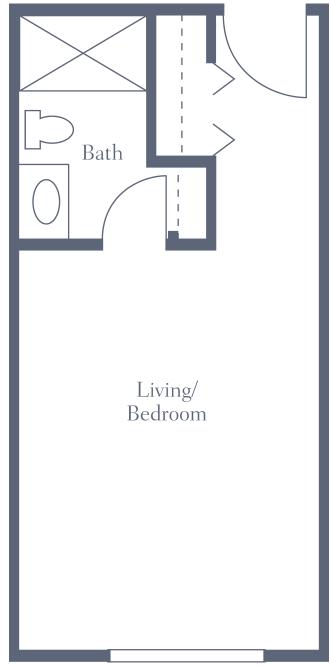

# East - Studio

Studio • One Bath • 288 sq. ft.

Dimensions are approximate. Floor plans may vary.