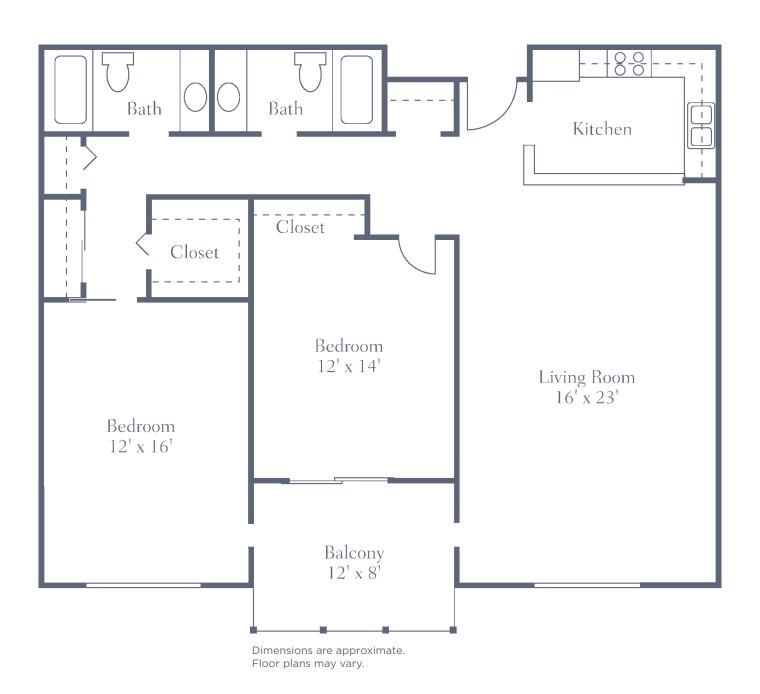

# East - Studio

Studio • One Bath • 288 sq. ft.



Dimensions are approximate. Floor plans may vary.



#### East - One Bedroom Suite

One Bedroom • One Bath • 576 sq. ft.



Dimensions are approximate. Floor plans may vary.

#### East - One Bedroom with Kitchenette

One Bedroom • One Bath • 576 sq. ft.



Dimensions are approximate. Floor plans may vary.



## West - Studio

Studio • One Bath • 560 sq. ft.



## West - One Bedroom

One Bedroom • One Bath • 792 sq. ft.



Dimensions are approximate. Floor plans may vary.



# West - Large One Bedroom

One Bedroom • One Bath • 868 sq. ft.



10951 Johnson Blvd. • Seminole, FL 33772 727-398-0379 • FreedomSquareFL.com



### West - Two Bedroom

Two Bedroom • Two Bath • 1,352 sq. ft.