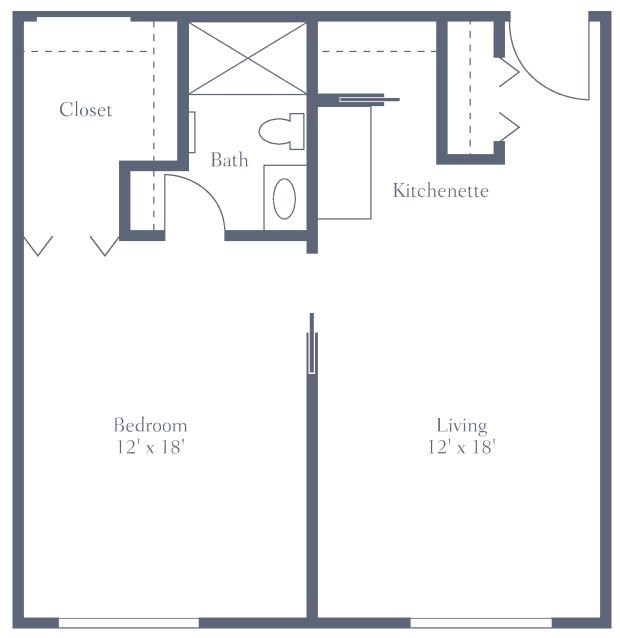

#### East - One Bedroom with Kitchenette

One Bedroom • One Bath • 576 sq. ft.

Dimensions are approximate. Floor plans may vary.