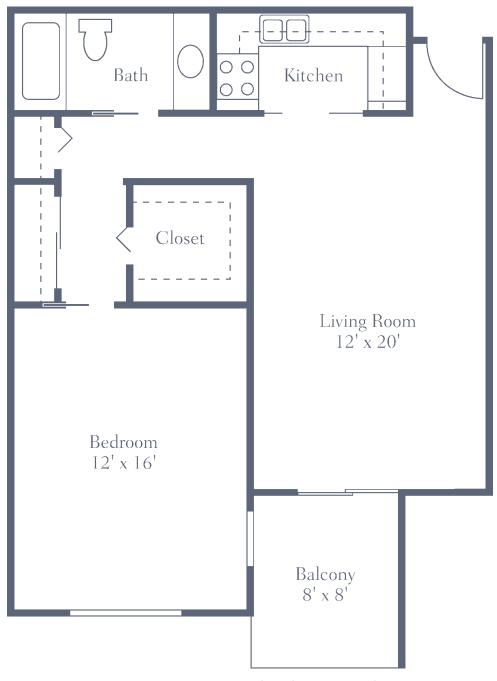

## West - One Bedroom

One Bedroom • One Bath • 792 sq. ft.

Dimensions are approximate. Floor plans may vary.