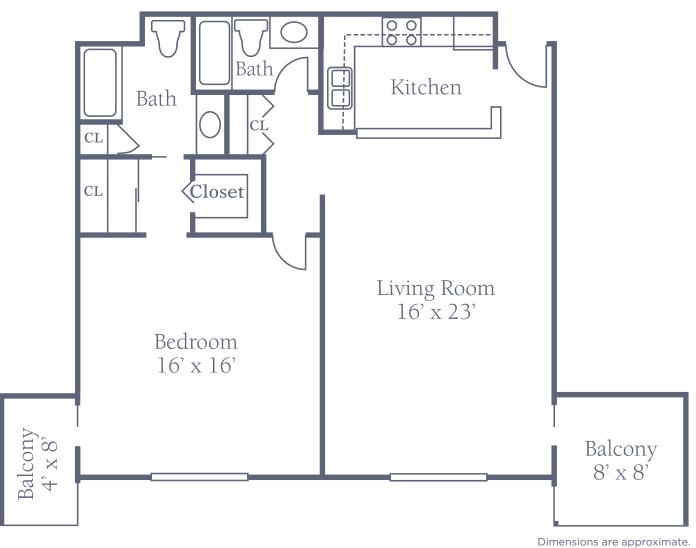

## Paine

One Bedroom Deluxe (Model D) 1,050 sq. ft. Plus 96 sq. ft. of balcony area

Floor plans may vary.