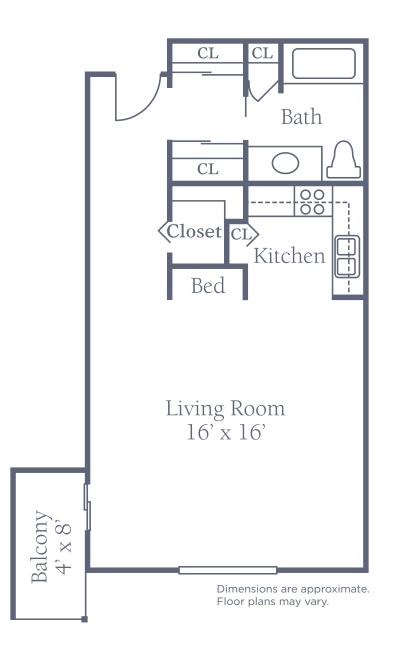

# Adams

Studio (Model A) 528 sq. ft. Plus 32 sq. ft. of balcony area





#### Freedom Square of Seminole





One Bedroom (Model B) 728 sq. ft. Plus 64 sq. ft. of balcony area



Floor plans may vary.



#### Freedom Square of Seminole



# Madison

Large One Bedroom (Model C) 804 sq. ft. Plus 64 sq. ft. of balcony area





#### Freedom Square of Seminole



## Paine

One Bedroom Deluxe (Model D) 1,050 sq. ft. Plus 96 sq. ft. of balcony area



Floor plans may vary.



#### Freedom Square of Seminole



# Jackie

One Bedroom (Model J) • 528 sq. ft.



#### Freedom Square of Seminole



### Kennedy One Bedroom (Model K) • 528 total sq. ft.



ැන

#### Freedom Square of Seminole