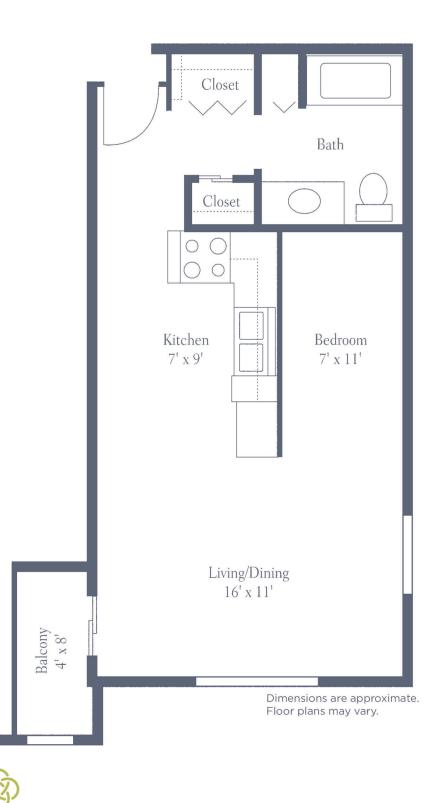

# Adams

Studio (Model A) 528 sq. ft. Plus 32 sq. ft. of balcony area





#### Freedom Square of Seminole





One Bedroom (Model B) 728 sq. ft. Plus 64 sq. ft. of balcony area



Floor plans may vary.



#### Freedom Square of Seminole



# Madison

Large One Bedroom (Model C) 804 sq. ft. Plus 64 sq. ft. of balcony area





#### Freedom Square of Seminole



## Paine

One Bedroom Deluxe (Model D) 1,050 sq. ft. Plus 96 sq. ft. of balcony area



Floor plans may vary.



#### Freedom Square of Seminole



# Jackie

One Bedroom (Model J) • 528 sq. ft.



#### Freedom Square of Seminole



### Kennedy One Bedroom (Model K) • 528 total sq. ft.



ැන

#### Freedom Square of Seminole