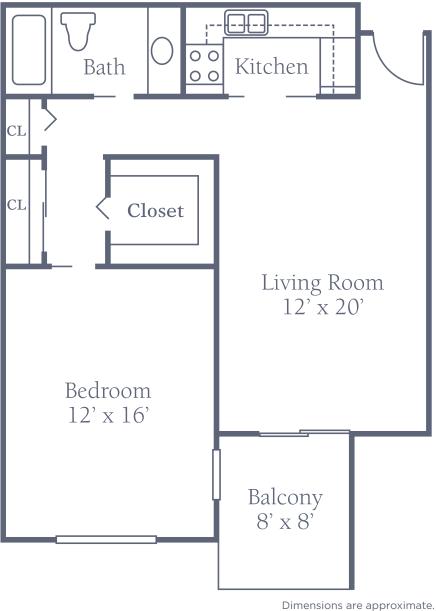

#### Freedom Square of Seminole

One Bedroom (Model B) 728 sq. ft. Plus 64 sq. ft. of balcony area

Floor plans may vary.