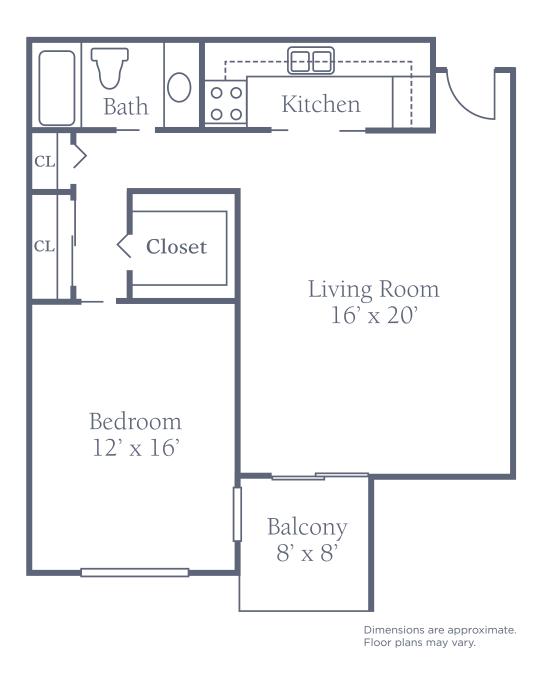

# Madison

Large One Bedroom (Model C) 804 sq. ft. Plus 64 sq. ft. of balcony area