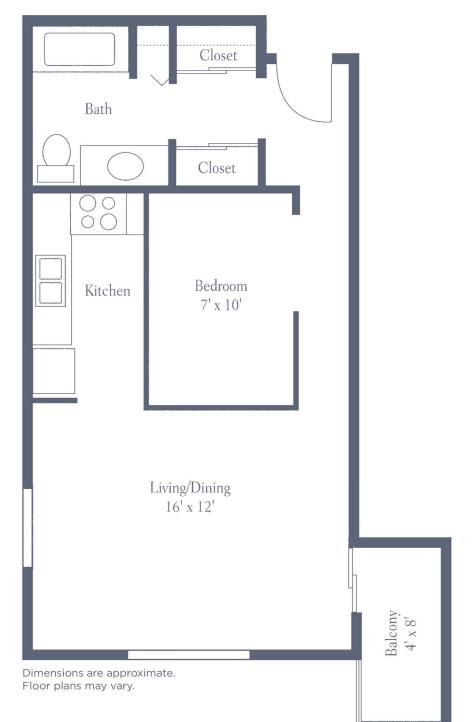

#### Freedom Square of Seminole

One Bedroom (Model B) 728 sq. ft. Plus 64 sq. ft. of balcony area

Floor plans may vary.